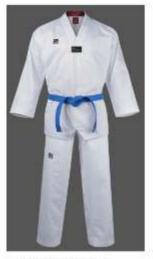

#### Official Uniform (Dobok)

- All contestants must wear a white Taekwondo V-neck USATKD/WT uniform (dobok) in good condition. Black belts must wear black-collared uniforms. Poom rank (15 and under black belts) may wear poom uniforms with black and red collars. Color belts must wear white-collared uniforms; color belts cannot wear black-collared uniforms.
- Optional: Athletes may wear black pants.

No tape will be allowed on any part of the uniform.

Poom V-Neck Black Belts U14

Black V-Neck Black Belts