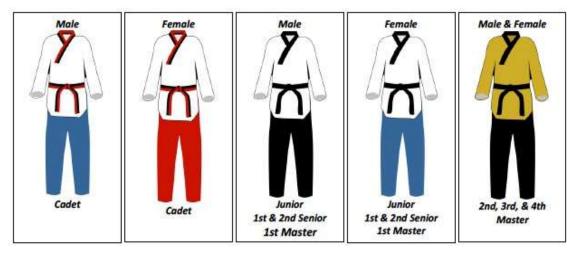

#### Official Uniform (Dobok)

- All contestants must wear a white Taekwondo V-neck USATKD/WT uniform (dobok) in good condition. Black belts must wear black-collared uniforms. Poom rank (15 and under black belts) may wear poom uniforms with black and red collars. Color belts must wear white-collared uniforms; color belts cannot wear black-collared uniforms.
- Optional: Athletes may wear black pants.

No tape will be allowed on any part of the uniform.

Poom V-Neck Black Belts U14

Black V-Neck Black Belts