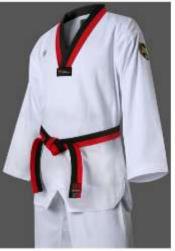

#### Official Uniform (Dobok)

- All contestants must wear a white Taekwondo V-neck USATKD/WT uniform (dobok) in good condition. Black belts must wear black-collared uniforms. Poom rank (15 and under black belts) may wear poom uniforms with black and red collars. Color belts must wear white-collared uniforms; color belts cannot wear black-collared uniforms.
- Optional: Athletes may wear black pants.

No tape will be allowed on any part of the uniform.

Poom V-Neck Black Belts U14

Black V-Neck Black Belts