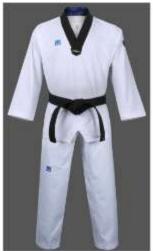

#### Official Uniform (Dobok)

- All contestants must wear a white Taekwondo V-neck USATKD/WT uniform (dobok) in good condition. Black belts must wear black-collared uniforms. Poom rank (15 and under black belts) may wear poom uniforms with black and red collars. Color belts must wear white-collared uniforms; color belts cannot wear black-collared uniforms.
- Optional: Athletes may wear black pants.

No tape will be allowed on any part of the uniform.

Poom V-Neck Black Belts U14

Black V-Neck Black Belts